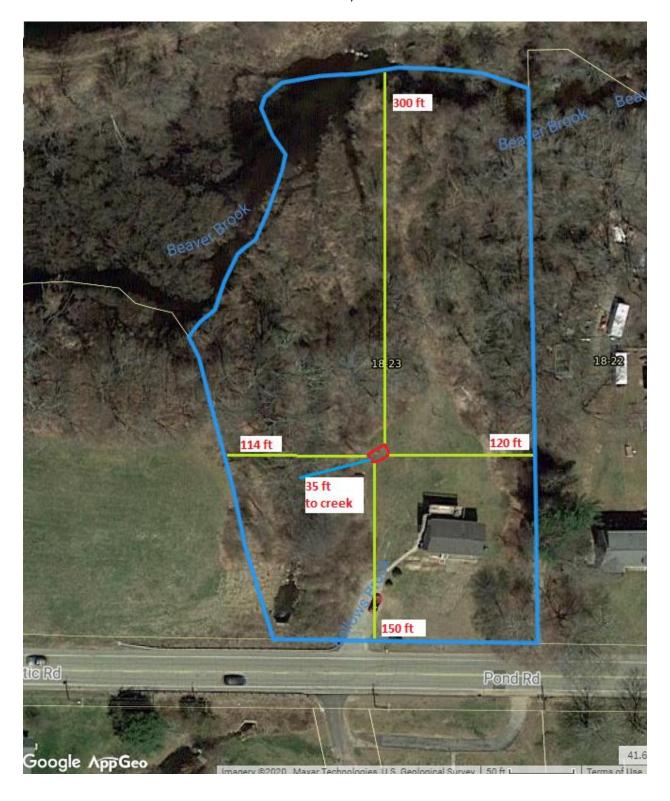

## Plot Plan for 34 Pond Road North Franklin, CT 0625

| Plot plan fo | or Existing | Storage She | d per Letter | · Sent D | ec 15, 2020 |
|--------------|-------------|-------------|--------------|----------|-------------|
|--------------|-------------|-------------|--------------|----------|-------------|

Shed Dimensions are 12 x 10 x 12.

Raised Structure – No Foundation

Location Dimensions to property line are with +/- 2 ft tolerance.

Located Nearby Shed location is:

Creek (water course) approximately 35 ft to nearest corner.

10 ft to Well Cap. (East North East)

Plot data made available from SCCOG GIS information made available by the Assessor Office Website.